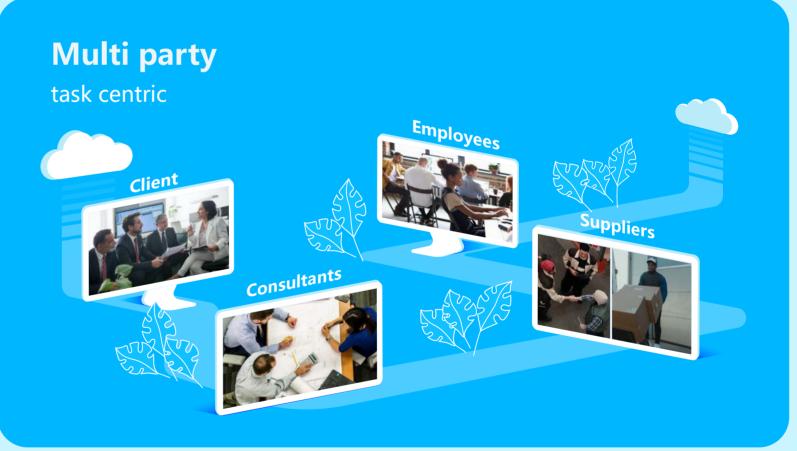

### From beginning to end

Automation shouldn't stop at organization or module boundary