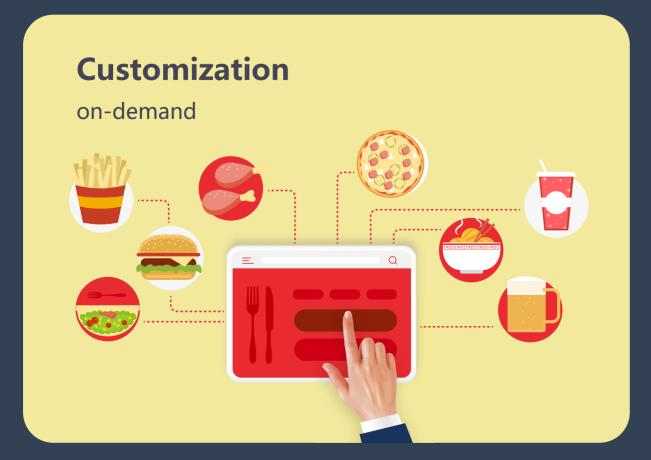

#### **On-demand business model**

72% of consumers only want to pay for what they use.